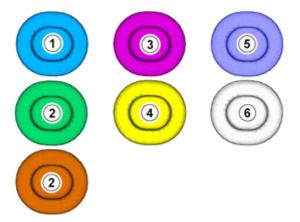

#### Color symbols

2

IMG-363036

#### Note!

This colour chart displays (in colour print and electronic version) the importance of the different colours used in the images of the method steps.

- 1. Used for focused component, the component with which you will do something.
- Used as extra colors when you need to show or differentiate additional parts.
- 3. Used for attachments that are to be removed/installed. May be screws, clips, connectors, etc.
- 4. Used when the component is not fully removed from the vehicle but only hung to the side.
- 5. Used for standard tools and special tools.
- 6. Used as background color for vehicle components.