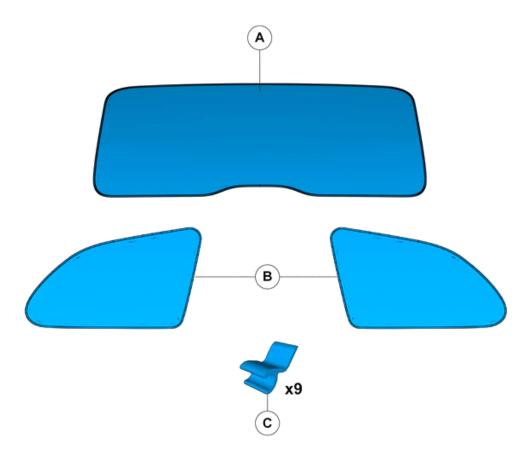

Volvo Car Corporation Gothenburg, Sweden

 Instruction No
 Version
 Part. No.

 31414235
 1.1
 31399214

Sun curtain

Volvo Car Corporation Gothenburg, Sweden

IMG-378847

Volvo Car Corporation Gothenburg, Sweden